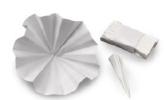

## Carta filtrante da laboratorio piegata Extra Rapida g 90 m2 diam. 400 mm

La carta da filtro è utilizzata per tutte le applicazioni di analisi qualitativa.

Prodotta con cellulose nobilitate, assenza di cloro, bassissimo contenuto di ceneri e pH neutro.

## EXTRA RAPIDA PIEGATA

Carta da filtro rapida e resistente per filtrazione in caduta.

Confezioni da 100 pezzi

| Codice  | Descrizione                                  |
|---------|----------------------------------------------|
| 4421240 | Carta filtrante da laboratorio piegata Extra |
|         | Rapida g 90 m2 diam. 400 mm                  |