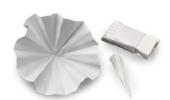

## Carta filtrante da laboratorio piegata Extra Rapida g 90 m2 diam. 120 mm

La carta da filtro è utilizzata per tutte le applicazioni di analisi qualitativa.

Prodotta con cellulose nobilitate, assenza di cloro, bassissimo contenuto di ceneri e pH neutro.

## EXTRA RAPIDA PIEGATA

Carta da filtro rapida e resistente per filtrazione in caduta.

Confezioni da 100 pezzi

| Codice  | Descrizione                                  |
|---------|----------------------------------------------|
| 4421212 | Carta filtrante da laboratorio piegata Extra |
|         | Rapida g 90 m2 diam. 120 mm                  |