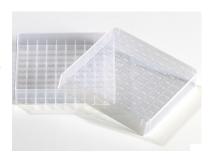

## Cryobox in PP mm 133x133 con divisori 10x10

## per provette con Ø fino a 12,3 mm

Scatola per criogenia realizzata in PP polipropilene con scomparti 10x10 per provette fino a 12,3 mm di diametro

Con codifica alfanumerica degli scomparti sul coperchio e sulla base

Con dispositivo antispostamento

Adatto per tubi criogenici linea REDLINE

Disponibili in diverse altezze e per provette di diverse capacità

Disponibilità di colori diversi a richiesta

Blu

Giallo

Verde

Rosso