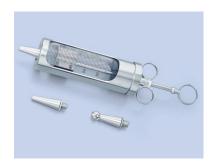

## Schizzettone Janet in vetro e acciaio - ml 50

Schizzettone, realizzato in vetro e acciaio, disponibili in diverse capacità.

- manico a tre anelli
- cilindro in vetro graduato
- completamente smontabile e facile da pulire
- pistone in acciaio inossidabile rettificato di precisione
- sterilizzabile in autoclave a 134°C

La confezione comprende:

- 1 schizzettone
- 1 cannula conica
- 1 cannula ad oliva

| Codice  | Descrizione                                |
|---------|--------------------------------------------|
| 4341500 | Schizzettone Janet in vetro e acciaio - ml |
|         | 50                                         |