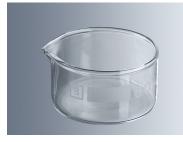

## Cristallizzatori con becco DIN 12338 ml 1600

Cristallizzatori, realizzati in vetro borosilicato 3.3 con becco DIN 12338

Caratteristiche:

- in vetro borosilicato 3.3
- ottima resistenza chimica
- minima dilatazione termica
- elevata resistenza agli shock termici
- forma cilindrica
- con bordo fuso
- con fondo piatto

A richiesta, disponibili nella versione senza becco

| Codice  | Descrizione                                        | Diam.mm | Altezza mm | Cap.ml | Pezzi per conf. |
|---------|----------------------------------------------------|---------|------------|--------|-----------------|
| 1020009 | Cristallizzatori con<br>becco DIN 12338 ml<br>1600 | 190     | 90         | 1600   | 4               |