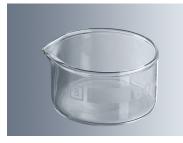

## Cristallizzatori con becco DIN 12338 ml 90

Cristallizzatori, realizzati in vetro borosilicato 3.3 con becco DIN 12338

Caratteristiche:

- in vetro borosilicato 3.3
- ottima resistenza chimica
- minima dilatazione termica
- elevata resistenza agli shock termici
- forma cilindrica
- con bordo fuso
- con fondo piatto

A richiesta, disponibili nella versione senza becco

| Codice  | Descrizione                                      | Diam.mm | Altezza mm | Cap.ml | Pezzi per conf. |
|---------|--------------------------------------------------|---------|------------|--------|-----------------|
| 1020005 | Cristallizzatori con<br>becco DIN 12338 ml<br>90 | 80      | 45         | 90     | 10              |