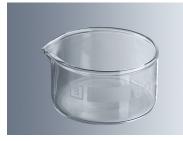

## Cristallizzatori con becco DIN 12338 ml 15

Cristallizzatori, realizzati in vetro borosilicato 3.3 con becco DIN 12338

Caratteristiche:

- in vetro borosilicato 3.3
- ottima resistenza chimica
- minima dilatazione termica
- elevata resistenza agli shock termici
- forma cilindrica
- con bordo fuso
- con fondo piatto

A richiesta, disponibili nella versione senza becco

| Codice  | Descrizione                                      | Diam.mm | Altezza mm | Cap.ml | Pezzi per conf. |
|---------|--------------------------------------------------|---------|------------|--------|-----------------|
| 1020001 | Cristallizzatori con<br>becco DIN 12338 ml<br>15 | 40      | 25         | 15     | 10              |