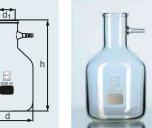

## Beute da vuoto in vetro DURAN forma a bottiglia con codulo in vetro ml 20000

Matracci conici con forma a bottiglia per filtrazione in vetro borosilicato 3.3 DURAN (DIN-ISO 3585) fondo piano bordo in rilievo area scrittura

Ottima resistenza chimica minima dilatazione termica elevata resistenza agli shock termici

Non sono strumenti di misura. La graduazione è approssimativa.

**DIN-ISO 1773** 

retrace code

| Codice    | Descrizione                                                                              | Corpo diam.max<br>mm | Collo diam.int.<br>mm | Altezza totale<br>mm | Pezzi per conf. |
|-----------|------------------------------------------------------------------------------------------|----------------------|-----------------------|----------------------|-----------------|
| 162119191 | Beute da vuoto in<br>vetro DURAN forma<br>a bottiglia con<br>codulo in vetro ml<br>20000 | 290                  | 70                    | 535                  | 1               |