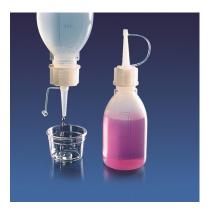

## PE screw caps with dispensing spout mm. 42

Screw caps made of PE-polyethylene, with short or long dispensing spout, with PE closing cap.

They are used with standardized narrow neck bottles code:

03115801 - 03115821 - 03115841 - 03115861 - 03115881 - 03115901

and standard wide neck art. 03101608 - 03101610.

| Code     | Description     | DIN std . | Spout length | Spout type | For bottles     | Pieces per |
|----------|-----------------|-----------|--------------|------------|-----------------|------------|
|          |                 |           | mm           |            | code            | pack.      |
| 03103308 | PE screw caps   | GL32      | 42           | long       | 03115881.03115  | 50         |
|          | with dispensing |           |              |            | 901.03101608.03 |            |
|          | spout mm. 42    |           |              |            | 101610          |            |