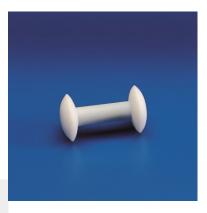

## Magnetic stirrers spool shape 20x37

Particularly shaped magnetic stir bars

Excellent centering, limited contact surface and high turbulence even at low speed.

They have internal Alnico V magnets which give them characteristics of high durability and power, encapsulated in first choice PTFE casings.

| Code     | Description                         | Diam.mm | Length mm | Pieces per<br>pack. |
|----------|-------------------------------------|---------|-----------|---------------------|
| 03100775 | Magnetic stirrers spool shape 20x37 | 19,87   | 37,1      | 10                  |