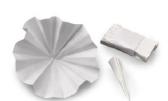

## Carta filtrante da laboratorio piegata Extra Rapida g 90 m2 diam. 200 mm

La carta da filtro è utilizzata per tutte le applicazioni di analisi qualitativa.

Prodotta con cellulose nobilitate, assenza di cloro, bassissimo contenuto di ceneri e pH neutro.

EXTRA RAPIDA PIEGATA

Carta da filtro rapida e resistente per filtrazione in caduta.

Confezioni da 100 pezzi

| Codice  | Descrizione                                  |
|---------|----------------------------------------------|
| 4421220 | Carta filtrante da laboratorio piegata Extra |
|         | Rapida g 90 m2 diam. 200 mm                  |