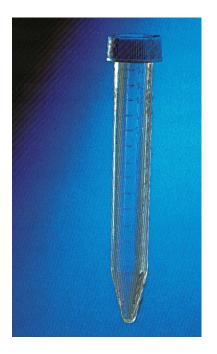

## 15 ml tubes

## with screw cap

Test tubes in non-toxic translucent polypropylene PP for certified food and medical uses, with relief graduation (ml 2-14 div. 0.5 ml) with screw cap that guarantees perfect sealing, conical bottom.

Autoclavable at 121 ° C (HDPE cap - max temp. + 80 ° C)

RCF max = 5,000 g

CE mark (IVD)

CND W050301020102

| Code     | Description | Capacity ml | Diam. x h. | Bottom  | Graduation | Sterile | Pieces per  |
|----------|-------------|-------------|------------|---------|------------|---------|-------------|
|          |             |             | mm         | type    |            |         | pack.       |
| 05204320 | 15 ml tubes | 15          | 17 x 120   | conical | embossed   | NO      | 750 (5x150) |