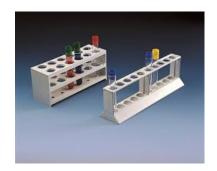

## Portaprovette in PP a 3 piani, fori diam. 20 mm, 24 posti

Leggeri e molto robusti, i tradizionali portaprovette a tre piani sopportano temperature fino a +121°C.

Autoclavabili.

Conf. da 5 pz

| Codice   | Descrizione                                               | n.piani | n.posti | diam.fori<br>mm | dim.mm | h mm | Pezzi per conf. |
|----------|-----------------------------------------------------------|---------|---------|-----------------|--------|------|-----------------|
| 03100562 | Portaprovette in PP a 3 piani, fori diam. 20 mm, 24 posti | 3       | 24      | 20              | 375x65 | 95   | 10              |