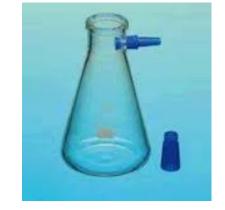

## Matracci (beute) per filtrazione con attacco in plastica removibile ml

100

Matracci per filtrazione in vetro borosilicato 3.3 (DIN-ISO 3585)

autoclavabili a 121°C

Ottima resistenza chimica minima dilatazione termica elevata resistenza agli shock termici

Forma conica tipo Erlenmeyer (sino a ml 2000), tipo bottiglia (ml 3000 e ml 5000)

| Codice  | Descrizione                      | Diam.interno collo mm | Conf. |
|---------|----------------------------------|-----------------------|-------|
| 1180124 | Matracci (beute) per filtrazione | 24                    | 10    |
|         | con attacco in plastica          |                       |       |
|         | removibile ml 100                |                       |       |